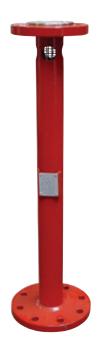

## Foammaker model VE

The Fomtec foam maker is designed to deliver fully aspirated foam for fire extinguishment directly to the hazard area, using all types of low expansion foam concentrates. Fully aspirated foam provides the most effective performance for all types of foam concentrates, resulting in quick, efficient control of an incident. Fomtec foam makers are in accordance with NFPA Standard 11, and deliver low expansion foam directly onto the fuel surface with a minimum of foam submergence and fuel agitation.

## **Features**

Material body en flanges: Water/foam solution inlet: Coating:

Working pressure:

steel (stainless optional)

Stainless 316

epoxy RAL 3000 red

5 - 16 bar